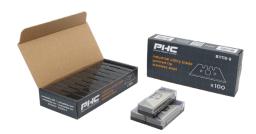

# PACKAGING

| SELL PACK QTY<br>UPC#<br>EAN#<br>SIZE/WEIGHT | Box of 100<br>0-73441-00924-6<br>0073441009246<br>6.10"L x 2.76"W x 1.18"H<br>15.49cm L x 7.01cm W x<br>3.0cm H<br>0.71 lbs / 0.32 kg               |
|----------------------------------------------|-----------------------------------------------------------------------------------------------------------------------------------------------------|
| CASE PACK QTY<br>UPC#<br>EAN#<br>SIZE/WEIGHT | 1000 (10 Boxes of 100)<br>200-73441-00924-0<br>0073441009345<br>6.54"L x 6.30"W x 6.30"H<br>16.61cm L x 16.0cm W x<br>16.0cm H<br>9.26 lbs / 4.2 kg |