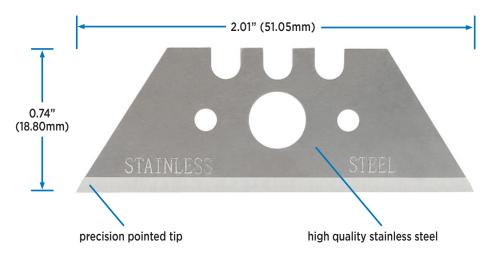

### **IDEALLY SUITED FOR**

Bags

FEATURES AND HIGHLIGHTS

Industrial Utility Blade Pointed Tip Stainless Steel is a durable and long-lasting stainless steel replacement blade with a pointed tip for exclusive use with the PHC Metti<sup>™</sup> MD and Volo<sup>™</sup> MD Safety Knives.

- Rust-resistant and durable stainless steel blade for long-lasting use.
- Precision pointed tip for smooth, clean cuts.
- Compatible with PHC Metti<sup>™</sup> MD and Volo<sup>™</sup> MD Safety Knives.
- 100 per blade pack.

#### **TECHNICAL**

| BLADE MATERIAL | Stainless Steel                                                 |
|----------------|-----------------------------------------------------------------|
| BLADE SIZE     | 2.01"L x 0.74"W x 0.02"H<br>51.05mm L x 18.80mm W<br>x 0.51mm H |
| BLADE WEIGHT   | 0.01 lbs / 0.004 kg                                             |