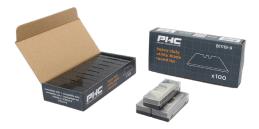

# heavy-duty utility blade round tip

#### . .

FEATURES AND HIGHLIGHTS

Heavy-Duty Blade Round Tip is a durable, carbon steel replacement blade with a rounded tip for use with the PHC Victa<sup>™</sup> and Metti<sup>™</sup> Safety Knives.

- High-quality durable carbon steel blade for long-lasting use.
- Rounded tip for added safety.
- Compatible with PHC Victa<sup>™</sup> and Metti<sup>™</sup> Safety Knives.
- 100 per blade pack.

### PACKAGING

| SELL PACK QTY<br>UPC#<br>EAN#<br>SIZE/WEIGHT | Box of 100<br>0-73441-00925-3<br>0073441009253<br>6.10"L x 2.76"W x 1.18"H<br>15.49cm L x 7.01cm W x<br>3.0cm H<br>0.95 lbs / 0.43 kg                 |
|----------------------------------------------|-------------------------------------------------------------------------------------------------------------------------------------------------------|
| CASE PACK QTY<br>UPC#<br>EAN#<br>SIZE/WEIGHT | 1000 (10 Boxes of 100)<br>200-73441-00925-7<br>0073441009369<br>6.54"L x 6.30"W x 6.30"H<br>16.61cm L x 16.0cm W x<br>16.0cm H<br>11.68 lbs / 5.30 kg |