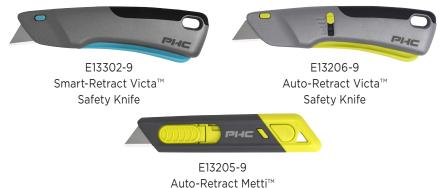

# heavy-duty utility blade round tip



#### **IDEALLY SUITED FOR**







shrink

Bags

corrugate/boxes

#### . .

FEATURES AND HIGHLIGHTS

Heavy-Duty Blade Round Tip is a durable, carbon steel replacement blade with a rounded tip for use with the PHC Victa<sup>™</sup> and Metti<sup>™</sup> Safety Knives.

- High-quality durable carbon steel blade for long-lasting use.
- Rounded tip for added safety.
- Compatible with PHC Victa<sup>™</sup> and Metti<sup>™</sup> Safety Knives.
- 100 per blade pack.

#### **COMPATIBLE PRODUCTS**



Safety Knife

#### **TECHNICAL**

| BLADE MATERIAL | Carbon Steel                                                    |
|----------------|-----------------------------------------------------------------|
| BLADE SIZE     | 2.29"L x 0.74"W x 0.02"H<br>58.17mm L x 18.80mm W<br>x 0.51mm H |
| BLADE WEIGHT   | 0.01 lbs / 0.004 kg                                             |

### PACKAGING



| SELL PACK QTY<br>UPC#<br>EAN#<br>SIZE/WEIGHT | Box of 100<br>0-73441-00925-3<br>0073441009253<br>6.10"L x 2.76"W x 1.18"H<br>15.49cm L x 7.01cm W x<br>3.0cm H<br>0.95 lbs / 0.43 kg                 |
|----------------------------------------------|-------------------------------------------------------------------------------------------------------------------------------------------------------|
| CA