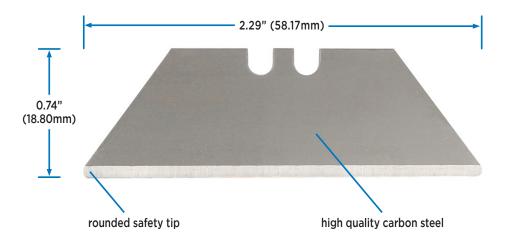

#### . .

FEATURES AND HIGHLIGHTS

Heavy-Duty Blade Round Tip is a durable, carbon steel replacement blade with a rounded tip for use with the PHC Victa<sup>™</sup> and Metti<sup>™</sup> Safety Knives.

- High-quality durable carbon steel blade for long-lasting use.
- Rounded tip for added safety.
- Compatible with PHC Victa<sup>™</sup> and Metti<sup>™</sup> Safety Knives.
- 100 per blade pack.

#### **TECHNICAL**

| BLADE MATERIAL | Carbon Steel                                                    |
|----------------|-----------------------------------------------------------------|
| BLADE SIZE     | 2.29"L x 0.74"W x 0.02"H<br>58.17mm L x 18.80mm W<br>x 0.51mm H |
| BLADE WEIGHT   | 0.01 lbs / 0.004 kg                                             |